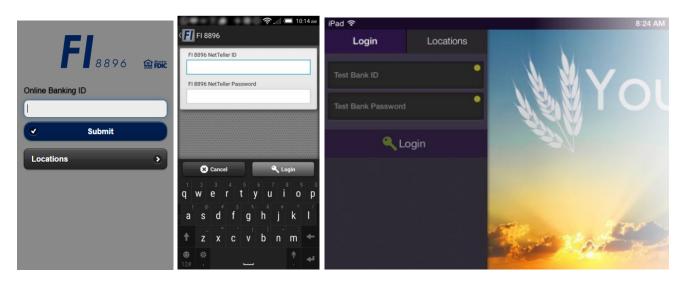

## Enrolling through mobile device as an existing NetTeller user

You are able to enroll for mobile banking through your mobile device.

You are able to enroll for mobile banking through your mobile device, if:

- You have previously logged in to the traditional NetTeller website successfully
- You have a NetTeller ID in an Active status

- You are not in the middle of a password reset
- You are not being required to agree to a revised Online Agreement
- You are not being recollected for multi-factor authentication
- 1. Navigate to mobile banking site or open app. Log in with your NetTeller ID and Password.

- 2. Accept terms and conditions by clicking checkbox next to I Agree.
- 3. Click **Continue** to continue.

- 1. Complete the fields and click **Enroll Now**.
  - a) Choose whether to receive enrollment, transfer, and payment confirmations via text message.
  - b) Enter mobile device number for text confirmations.
  - c) Select the wireless provider for the phone number.