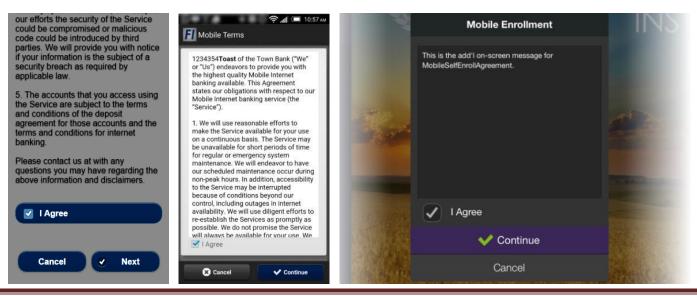

4. Review enrollment information. Check I accept these full terms and conditions. Click Confirm.

| Mobile Web Settin                                                                                                                                                                                                                                                                                                             | gs                | <b>2</b>                                                                                                                                                             |  |
|-------------------------------------------------------------------------------------------------------------------------------------------------------------------------------------------------------------------------------------------------------------------------------------------------------------------------------|-------------------|----------------------------------------------------------------------------------------------------------------------------------------------------------------------|--|
| Mobile Phone Number:                                                                                                                                                                                                                                                                                                          | (816)555-1234     | ** This number will receive select text messages from mobile banking **                                                                                              |  |
| Receive Text Message Alerts:                                                                                                                                                                                                                                                                                                  | No                | ** Standard wireless carrier charges apply **                                                                                                                        |  |
| Mobile Web Address:                                                                                                                                                                                                                                                                                                           | www.toastbank.    | nobi                                                                                                                                                                 |  |
|                                                                                                                                                                                                                                                                                                                               |                   | ugh <u>your mobile device through your provider, Sprint PCS.</u><br>Account   Our Checking   Dormant   CD   Cml LN 0009   Car Loan   FREEDOM 0008   Safe Deposit Box |  |
|                                                                                                                                                                                                                                                                                                                               |                   | rs to provide you with the highest quality Mobile Internet banking available. This Agreement states our anking service (the "Service").                              |  |
| 1. We will use reasonable efforts to make the Service available for your use on a continuous basis. The Service may be unavailable for short periods of time for regular or emergency system maintenance. We will endeavor to have our scheduled maintenance occur during non-peak hours. In addition, accessibility to the 🗸 |                   |                                                                                                                                                                      |  |
| ✓ I accept these full ter                                                                                                                                                                                                                                                                                                     | rms and condition | ons                                                                                                                                                                  |  |
|                                                                                                                                                                                                                                                                                                                               |                   |                                                                                                                                                                      |  |
|                                                                                                                                                                                                                                                                                                                               |                   | Confirm 🔿 Edit 🔿 Cancel 🔿                                                                                                                                            |  |

- 2. Accept terms and conditions by clicking checkbox next to I Agree.
- 3. Click **Continue** to continue.

- 1. Complete the fields and click **Enroll Now**.
  - a) Choose whether to receive enrollment, transfer, and payment confirmations via text message.
  - b) Enter mobile device number for text confirmations.
  - c) Select the wireless provider for the phone number.