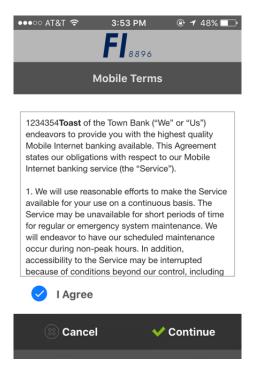

4. Review enrollment information. Check I accept these full terms and conditions. Click Confirm.

| Mobile Web Settin                                                                                                                                                                                                                                                                                                             | gs                | <b>2</b>                                                                                                                                                             |  |
|-------------------------------------------------------------------------------------------------------------------------------------------------------------------------------------------------------------------------------------------------------------------------------------------------------------------------------|-------------------|----------------------------------------------------------------------------------------------------------------------------------------------------------------------|--|
| Mobile Phone Number:                                                                                                                                                                                                                                                                                                          | (816)555-1234     | ** This number will receive select text messages from mobile banking **                                                                                              |  |
| Receive Text Message Alerts:                                                                                                                                                                                                                                                                                                  | No                | ** Standard wireless carrier charges apply **                                                                                                                        |  |
| Mobile Web Address:                                                                                                                                                                                                                                                                                                           | www.toastbank.    | nobi                                                                                                                                                                 |  |
|                                                                                                                                                                                                                                                                                                                               |                   | ugh <u>your mobile device through your provider, Sprint PCS.</u><br>Account   Our Checking   Dormant   CD   Cml LN 0009   Car Loan   FREEDOM 0008   Safe Deposit Box |  |
|                                                                                                                                                                                                                                                                                                                               |                   | rs to provide you with the highest quality Mobile Internet banking available. This Agreement states our anking service (the "Service").                              |  |
| 1. We will use reasonable efforts to make the Service available for your use on a continuous basis. The Service may be unavailable for short periods of time for regular or emergency system maintenance. We will endeavor to have our scheduled maintenance occur during non-peak hours. In addition, accessibility to the 🗸 |                   |                                                                                                                                                                      |  |
| ✓ I accept these full ter                                                                                                                                                                                                                                                                                                     | rms and condition | ons                                                                                                                                                                  |  |
|                                                                                                                                                                                                                                                                                                                               |                   |                                                                                                                                                                      |  |
|                                                                                                                                                                                                                                                                                                                               |                   | Confirm 🔿 Edit 🔿 Cancel 🔿                                                                                                                                            |  |